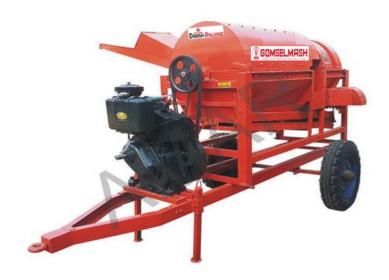

## Features:-

We offer clients an extensive gamut of paddy thresher Engine - model engineered to fulfill the threshing requirements of agricultural industry and has an output capacity of 400-800 Kg Per Hour Depend upon the Yield and Feeding of crop. The paddy straw does not get cut into pieces.

Specifications Fitted with 2 pneumatic tyres of size 6.00 X 16.

Provided with Feeding Platform for easy feeding.

Tractor Model ( 6 Feet ) Model Paddy Thresher (Mobile Unit) also available.

Working The crop is fed into the feeding hopper which is threshed by axial flow mechanism and paddy straw comes out from the blower. Suitable to be driven by 10 HP Diesel Engine or Above.